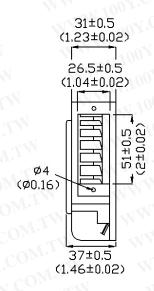

## **Outline Dimension**

## Unit:mm(Inch)

| Item Code    | Rated<br>Voltage | Frequency (Hz) | Rated<br>Current (A) | Input<br>Power (W) | Max. Air Flow |           | Noise   |
|--------------|------------------|----------------|----------------------|--------------------|---------------|-----------|---------|
|              |                  |                |                      |                    | CFM           | m³/min    | dB(A)   |
| BA1V12C37T-2 | 115V             | 50/60          | 0.27/0.24            | 21/19              | 22/23         | 0.64/0.68 | 53/54   |
| BA2V12C37T-2 | 230V             | 50/60          | 0.14/0.12            | 21/20              | 22/23         | 0.64/0.68 | 53/54   |
|              |                  | MM.100X.C      | OM.TW                |                    |               |           |         |
|              |                  |                |                      |                    |               |           |         |
|              |                  |                |                      | 胀                  | 特力材           | 料 886-3-  | 5753170 |