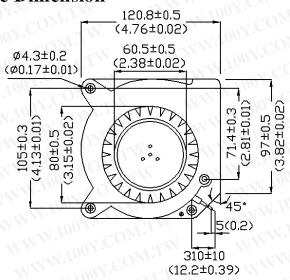

## **Outline Dimension**

## Unit:mm(Inch)

| Item Code    | Rated<br>Voltage | Frequency (Hz) | Rated<br>Current (A) | Input<br>Power (W) | Max. Air Flow |           | Noise   |
|--------------|------------------|----------------|----------------------|--------------------|---------------|-----------|---------|
|              |                  |                |                      |                    | CFM           | m³/min    | dB(A)   |
| BA1V12C37T-2 | 115V             | 50/60          | 0.27/0.24            | 21/19              | 22/23         | 0.64/0.68 | 53/54   |
| BA2V12C37T-2 | 230V             | 50/60          | 0.14/0.12            | 21/20              | 22/23         | 0.64/0.68 | 53/54   |
|              |                  | MM.100X.C      | OM.TW                |                    |               |           |         |
|              |                  |                |                      |                    |               |           |         |
|              |                  |                |                      | 胀                  | 特力材           | 料 886-3-  | 5753170 |