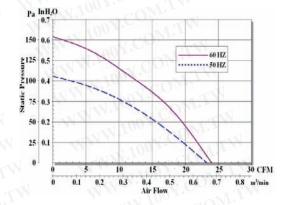

## Unit:mm(Inch)

| Item Code    | Rated<br>Voltage | Frequency (Hz) | Rated<br>Current (A) | Input<br>Power (W) | Max. Air Flow |           | Noise   |
|--------------|------------------|----------------|----------------------|--------------------|---------------|-----------|---------|
|              |                  |                |                      |                    | CFM           | m³/min    | dB(A)   |
| BA1V12C37T-2 | 115V             | 50/60          | 0.27/0.24            | 21/19              | 22/23         | 0.64/0.68 | 53/54   |
| BA2V12C37T-2 | 230V             | 50/60          | 0.14/0.12            | 21/20              | 22/23         | 0.64/0.68 | 53/54   |
|              |                  | MM.100X.C      | OM.TW                |                    |               |           |         |
|              |                  |                |                      |                    |               |           |         |
|              |                  |                |                      | 胀                  | 特力材           | 料 886-3-  | 5753170 |